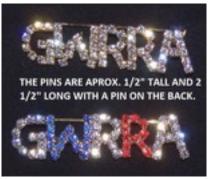

### **CHAPTER STORES:**

We now have a limited supply of shorter sized Windshield covers. See Gary to buy yours. \$30.00 each.

New for the stores, we have a vendor that sells the GWRRA Rhinestone pins in clear or in colors. They also make name badges. Pretty much, if you have seen it on a vest or engraved on a motorcycle, we can get it for you from the Engraver. Prices are reasonable. The name tags are \$7.95 and the pins are between \$7.95 and \$9.95.