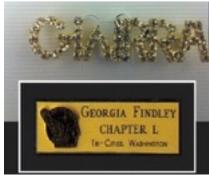

### **CHAPTER STORES:**

We now have a limited supply of shorter sized Windshield covers. See Gary to buy yours. \$30.00 each.

New for the stores, we have a vendor that sells the GWRRA Rhinestone pins in clear or in colors. They also make name badges. Pretty much, if you have seen it on a vest or engraved on a motorcycle, we can get it for you from the Engraver. Prices are reasonable. The name tags are \$7.95 and the pins are between \$7.95 and \$9.95.