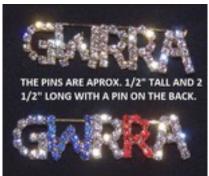

#### **CHAPTER STORES:**

We now have a limited supply of shorter sized Windshield covers. See Gary to buy yours. \$30.00 each.

New for the stores, we have a vendor that sells the GWRRA Rhinestone pins in clear or in colors. They also make name badges. Pretty much, if you have seen it on a vest or engraved on a motorcycle, we can get it for you from the Engraver. Prices are reasonable. The nametags are \$7.95 and the pins are between \$7.95 and \$9.95.