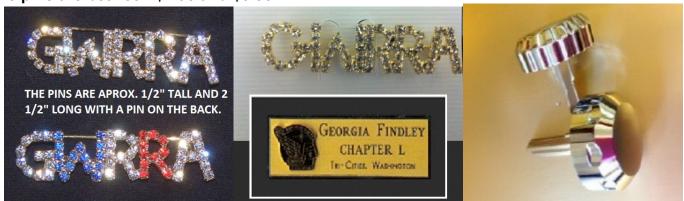

### **CHAPTER STORES:**

We now have a limited supply of shorter sized Windshield covers. See Gary to buy yours. \$30.00 each.

New for the stores, we have a vendor that sells the GWRRA Rhinestone pins in clear or in colors. They also make name badges. Pretty much, if you have seen it on a vest or engraved on a motorcycle, we can get it for you from the Engraver. Prices are reasonable. The nametags are \$7.95 and the pins are between \$7.95 and \$9.95.